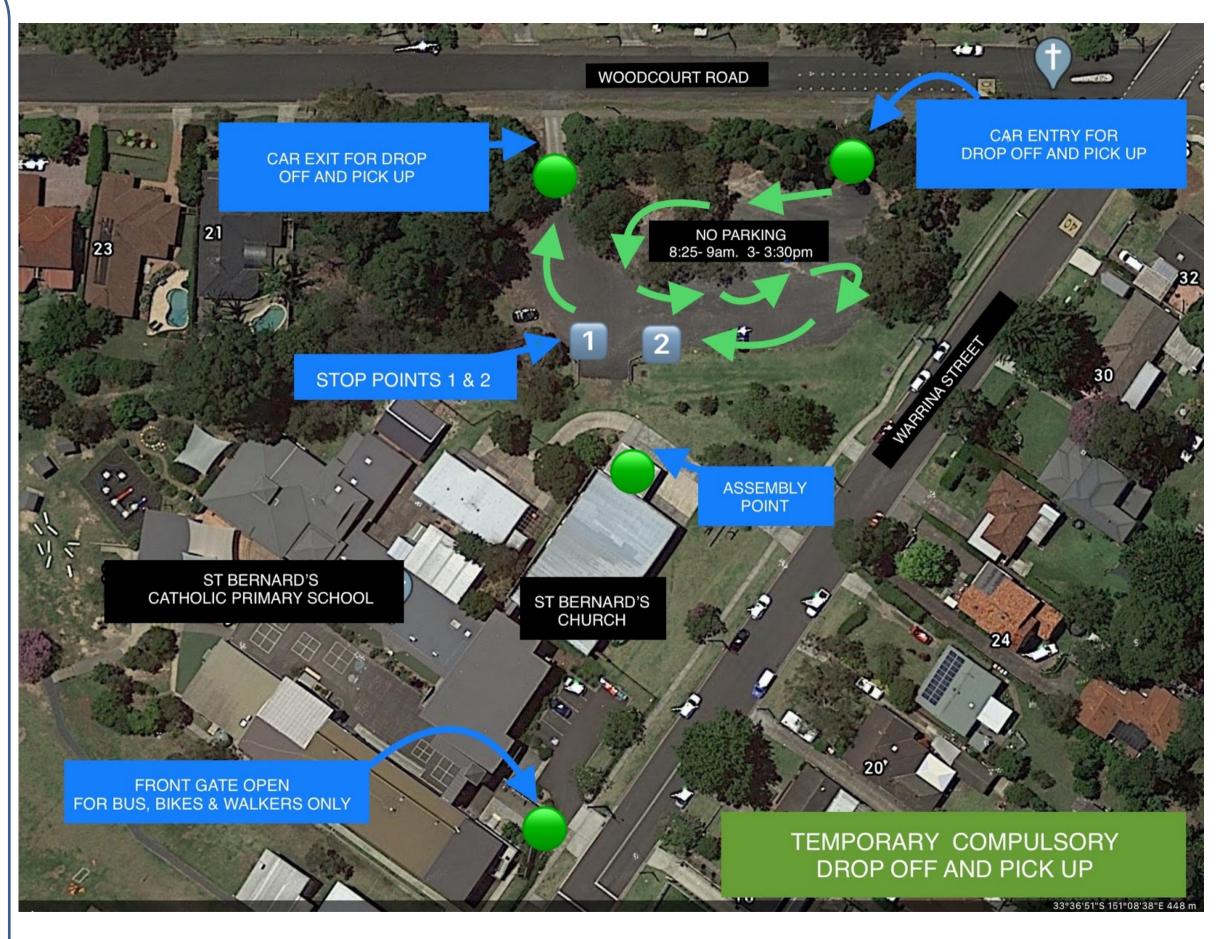

## St Bernard's Berowra Drive Thru Information

- Enter the drop off/ pick up area travelling either from Warrina St or Hillcrest Rd
- Do not enter via the top end of Woodcourt Rd as we wish to avoid right hand turns across oncoming traffic.
- Travel speed of 10km/h within the Drive Through Area
- Please ensure your family name label is visible on car dashboard/ visor
- Follow the line of traffic indicated by the green arrows
- As you approach, stop at our two stop points and wait in your car while your child enters/ exits safely via the kerb side.
- Teacher will guide your children from drop off to the school and at pick up to your car
- Exit onto Woodcourt Rd
- The Parish Car Park is a no parking area during the times indicated when the 'Drive Thru' is in operation.
- Students using buses, bikes or walking to/ from home will be the only ones permitted to use the front gate.