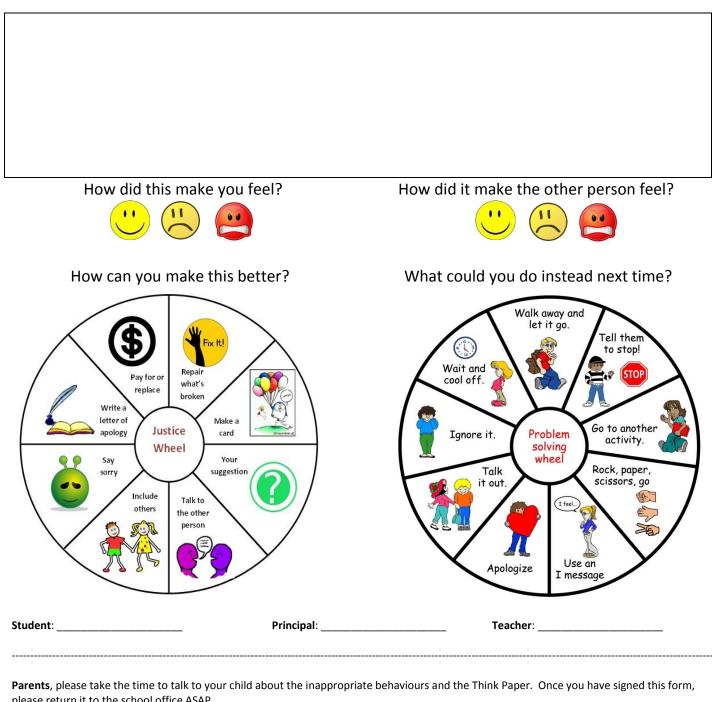

What happened? (Student to draw or write)

please return it to the school office ASAP.

|     | Follow up meeting requested by parent. Plea                                             | se call               | to arrange a time. |
|-----|-----------------------------------------------------------------------------------------|-----------------------|--------------------|
|     |                                                                                         | Parent Contact Number |                    |
|     | Follow up meeting requested by Principal. Please call (02) 9456 2104 to arrange a time. |                       |                    |
| Par | ent signature:                                                                          | Date:                 |                    |